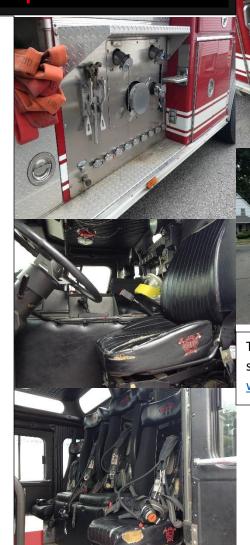

Last tested 2017

(4) 1 1/2" Preconnects

1 1/2" Bumper discharge

(2) left (2) Right (2) Rear 2 1/2" discharges

Booster reel in rear compartment

Pump and roll capability

Feecon 20 Gallon Foam system

1,000 Gallon Poly water tank

35' & 14' Ladders

5K Honda gas Generator

- (1) Cord reel
- (2) 500 watt 120 volt scene lights
- (2) Maxi Flex hard suction hose

Hose bed cover

Porta-Tank

Deck gun NOT included.

OAL 31'6"

OAH 9'2" to the top of the cab