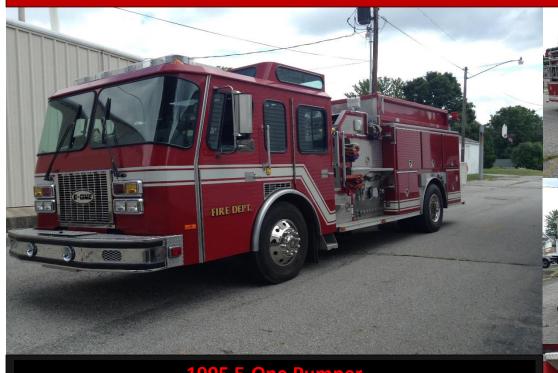

1995 E-One Pumper

30,144 Miles

6 Man cab 5 SCBA seats

Air condition

8.3L Cummins 300 HP Engine

2,559 Engine hours

**Allison Transmission** 

14,600# front axle rating

23,800# Rear axle rating

12R22.5 Front tires in good condition

11R22.5 Rear tires in good condition

Stainless Wheel covers

Electronic siren

Air horn in bumper

Battery charger

Hale 1500 GPM Pump & CBP-3 PTO Pump

Last tested 2017

(4) 1 1/2" Preconnects

1 1/2" Bumper discharge

(2) left (2) Right (2) Rear 2 1/2" discharges

Booster reel in rear compartment

Pump and roll capability

Feecon 20 Gallon Foam system

1,000 Gallon Poly water tank

35' & 14' Ladders

5K Honda gas Generator

- (1) Cord reel
- (2) 500 watt 120 volt scene lights
- (2) Maxi Flex hard suction hose

Hose bed cover

Porta-Tank

Deck gun NOT included.

OAL 31'6"

OAH 9'2" to the top of the cab