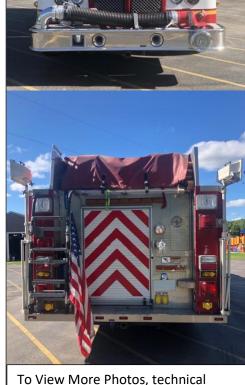

(2) 200' Hydraulic cord reels, power for electric rescue pump

Light tower with 6 light heads Brow light and tripod lights EMS cabinet and refrigerator

On spot tire chains (4) Winch Receptacles **HME Stainless Steel body** Cab interior: Excellent condition