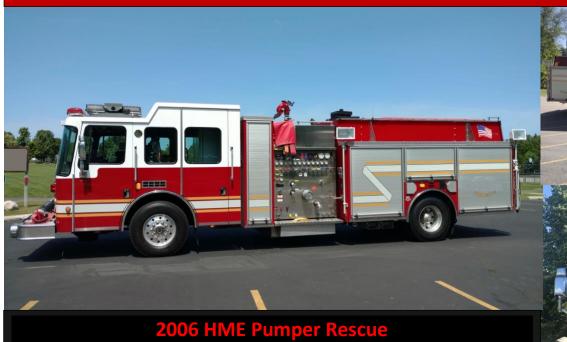

49,150 Miles HME 4 man cab Air conditioning

3 SCBA seats

ISL Cummins 400HP 2,193 Engine Hours Front axle: 18,000# Rear axle: 31,000#

New tires and brakes in 2019

Waterous 2,000 GPM Pump Hours: 455 **Current Pump Test** 

Waterous CAFS, (Operable but disconnected)

Foam Pro class A 40 Gallon Foam tank

Front suction

1,000 Gallon Poly tank

TFT extenda-gun

25 KW Cummins generator completely overhauled

Generator: 1,593 Hours

Many new discharge valves 2016 New pressure governor 2016

(2) 200' Hydraulic cord reels, power for electric rescue pump

Light tower with 6 light heads Brow light and tripod lights EMS cabinet and refrigerator

On spot tire chains (4) Winch Receptacles **HME Stainless Steel body** Cab interior: Excellent condition

Paint: Good OAL: 36'4" OAH: 9'4"

specs, and more visit www.firetruckresource.com