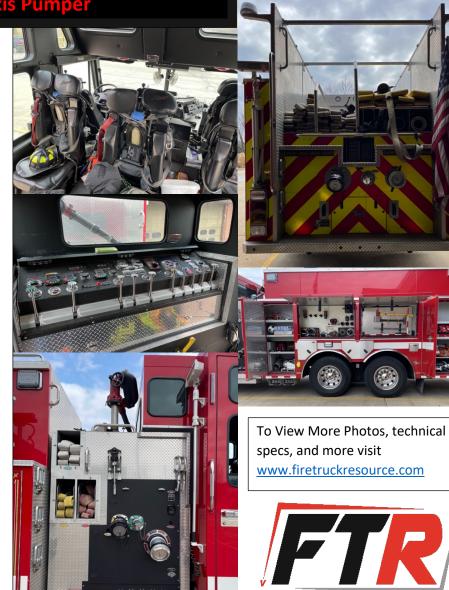

Spartan Gladiator 20" Raised Cab

11,565 Miles

Cummins ISX, 500 HP

5 Man Cab, (4) SCBA Seats

Air Conditioning

Front Tires: 425 65R22.5 Rear Tires: 12R22.5

Polished Aluminum Wheels

Q2 & Electronic Siren

Waterous 1500 GPM Pump Current Pump Test

6" Front Suction Thru Bumper

Preconnects: (2) 1 1/2", (1) 2 1/2", (1) 3" Rear

2 ½" Discharge: 3 (1) 5" LDH Curb Side

Akron Apollo High Riser Deck Gun

Pump Panel Inside of Cab

Rear 5" Intake

1,500 Gallon Poly Tank

(1) 2 ½" Rear Tank Fill

Electric Ladder Rack on Curb Side

Ladders: (1) 24', (1) 14'

SCBA Cylinder Storage in Rear Fenders

Fire Extinguisher Storage in Rear Fenders

Vinyl Hose Bed Cover

Smart Power Hydraulic Generator

(1) 120 Volt Cord Reel (Rear Compt)

(1) TriPod Light

(2) Telescoping Lights

Whelen LED Lighting Package

Rear LED Lighting Package

Rear LED Arrow Stick

OAL: 35' 2" OAH: 10' 10"