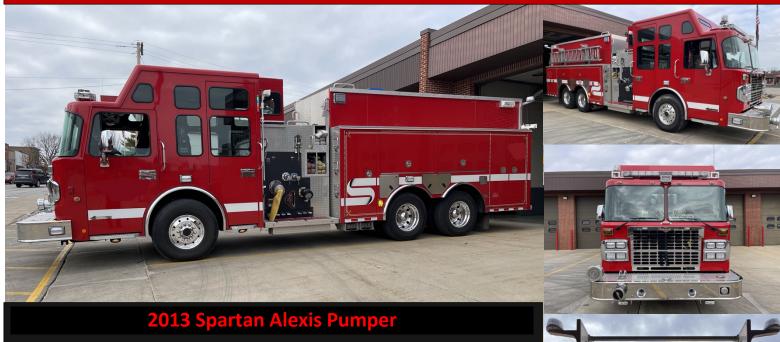

Spartan Gladiator 20" Raised Cab

11,565 Miles

Cummins ISX, 500 HP

5 Man Cab, (4) SCBA Seats

Air Conditioning

Front Tires: 425 65R22.5 Rear Tires: 12R22.5

Polished Aluminum Wheels

Q2 & Electronic Siren

Waterous 1500 GPM Pump Current Pump Test

6" Front Suction Thru Bumper

Preconnects: (2) 1 1/2", (1) 2 1/2", (1) 3" Rear

2 ½" Discharge: 3 (1) 5" LDH Curb Side

Akron Apollo High Riser Deck Gun

Pump Panel Inside of Cab

Rear 5" Intake

1,500 Gallon Poly Tank

(1) 2 ½" Rear Tank Fill

Electric Ladder Rack on Curb Side

Ladders: (1) 24', (1) 14'

SCBA Cylinder Storage in Rear Fenders

Fire Extinguisher Storage in Rear Fenders

Vinyl Hose Bed Cover

Smart Power Hydraulic Generator

(1) 120 Volt Cord Reel (Rear Compt)

(1) TriPod Light

(2) Telescoping Lights

Whelen LED Lighting Package

Rear LED Lighting Package

Rear LED Arrow Stick

OAL: 35' 2" OAH: 10' 10"