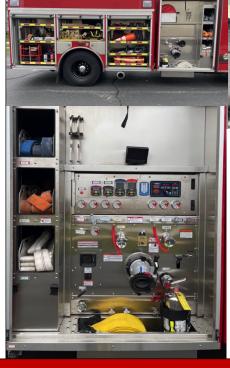

## 2020 HME Rescue Pumper

6,931 Miles 6 Total Cab Seats 5 SCBA Seats Air Conditioning 636 Engine Hours **Allison Transmission** Front Axle: 18,180# Rear Axle: 27,120# Front Tires: 315/80 R22.5 Good Condition Rear Tears: 12 R22.5 Good Condition **Painted Steel Wheels** Q2 Siren Air Horns in Bumper **Kussmaul Battery Charger** HME 1500 GPM Pump **Current Pump Test** (2) 1 1/2", (1) 2 1/2" Preconnects (2) Left, (1) Right, (1) Rear 2 ½" Discharges 1 ½" Discharge on Front Bumper **TFT Deck Gun** Class "A" Foam System 900 Gallon Poly Water Tank 2 ½" Tank Fill OAL: 35' 4" OAH:10' 4" 12 Volt LED Light Tower HME/TecNiq LED Lights (8) 12 Volt Scene Lights