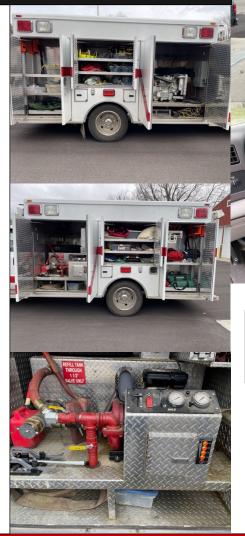

Rear Axle: 12,000#

Tires: 225/70 R19.5 Good Condition

**Stainless Wheel Covers** 

Electronic Siren Battery Charger 12,000# Winch

Hale HP 3001X Pump

Pump & Roll Capability

200 Gal Aluminum Water Tank

3D Rescue Pumper Walk-Around Body

OAL: 25'

SCBA Cylinder Storage

Air Hose Reels

**TNT Hydraulic Rescue Tools** 

(1) Hydraulic Hose Reels

Kubota Power Tech 7.8KW Generator

(4) 120 Volt 500 Watt Scene Lights

Whelen Strobe Lights

**Equipment To Stay:** 

**Kubota Generator** 

TNT Rescue Tools

(1) Hydraulic Reels

To View More Photos, technical specs, and more visit www.firetruckresource.com

FTR

FIRE TRUCK RESOURCE