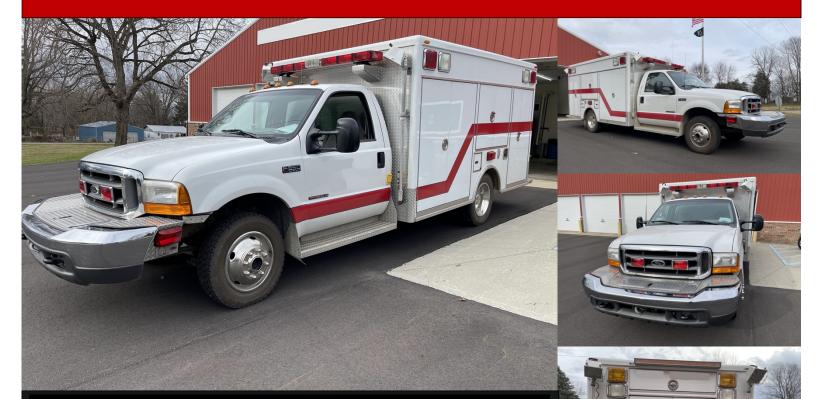

## 1999 Ford Rescue Pumper

F-550 4x4 12ft Rescue

8,233 Miles

2 Cab Seats

Air Conditioning

7.3L Power Stroke

**Automatic Transmission** 

Front Axle: 6,000#

Rear Axle: 12,000#

Tires: 225/70 R19.5 Good Condition

**Stainless Wheel Covers** 

Electronic Siren Battery Charger 12,000# Winch

Hale HP 3001X Pump

Pump & Roll Capability

200 Gal Aluminum Water Tank

3D Rescue Pumper Walk-Around Body

OAL: 25'

SCBA Cylinder Storage

Air Hose Reels

**TNT Hydraulic Rescue Tools** 

(1) Hydraulic Hose Reels

Kubota Power Tech 7.8KW Generator

(4) 120 Volt 500 Watt Scene Lights

Whelen Strobe Lights

**Equipment To Stay:** 

**Kubota Generator** 

TNT Rescue Tools

(1) Hydraulic Reels

To View More Photos, technical specs, and more visit www.firetruckresource.com

FTR

FIRE TRUCK RESOURCE