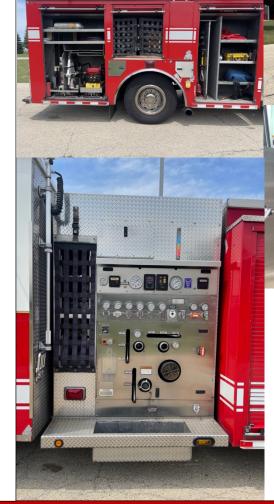

## 2007 HME Alexis Pumper Rescue

128,561 Miles 6 Total Cab Seats **3 SCBA Seats** Air Conditioning (Not Working) Heated Mirrors Cummins ISL 350 Engine 12,740 Engine Hours **Allison Transmission** Front Tires: 315/80 R22.5. Good Condition Rear Tires: 11 R22.5 Steel Wheels/Stainless Covers eQ2b Air Horns in Bumper Intel-Power Battery Charger Waterous 1500 GPM Pump **Current Pump Test** 6" Front Suction (2) 1 ½", (1) 2 ½" Preconnects 2 ½" Discharges, (2) Right, (1) Rear 4" Discharge on Curb Side 750 Gallon Poly Water Tank OAL: 33' 6" OAH: 9' 10" Whelen LED Lights