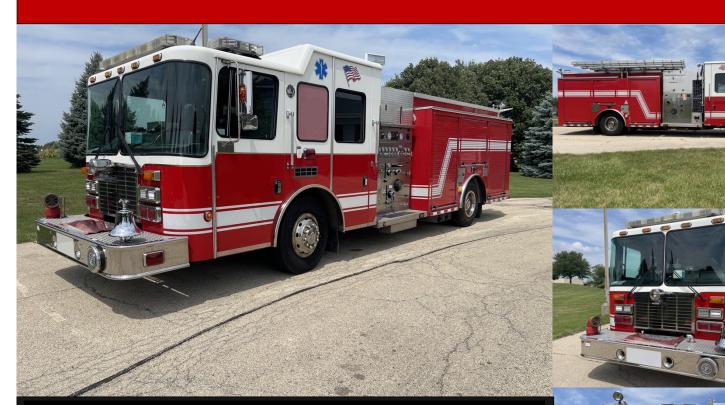

## 2007 HME Alexis Pumper Rescue

128,561 Miles 6 Total Cab Seats **3 SCBA Seats** Air Conditioning (Not Working) Heated Mirrors Cummins ISL 350 Engine 12,740 Engine Hours **Allison Transmission** Front Tires: 315/80 R22.5. Good Condition Rear Tires: 11 R22.5 Steel Wheels/Stainless Covers eQ2b Air Horns in Bumper Intel-Power Battery Charger Waterous 1500 GPM Pump **Current Pump Test** 6" Front Suction (2) 1 ½", (1) 2 ½" Preconnects 2 ½" Discharges, (2) Right, (1) Rear 4" Discharge on Curb Side 750 Gallon Poly Water Tank OAL: 33' 6" OAH: 9' 10" Whelen LED Lights

ONLY EQUIPMENT THAT STAYS: eQ2b Siren (2) 10' Hard Suction Hose Amkus PU, Spreader & Cutter (NOT set shown in pictures)

\*\*LADDERS NOT INCLUDED\*\*

To View More Photos, technical specs, and more visit www.firetruckresource.com